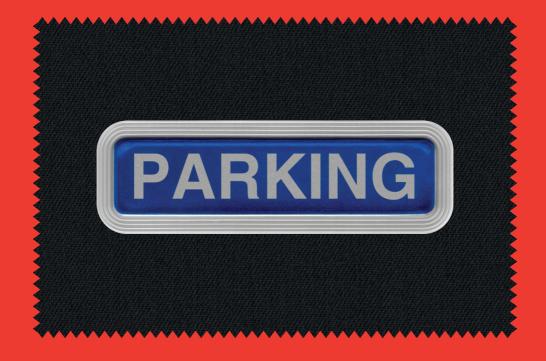

## **Encapsulated Badges**

Reflective badges protected by a clear, wipe clean PVC material to ensure that the design is not affected by abrasion.

#### **KEY BENEFITS**

- Sew-on. HF weld or velcro
- Heatseal version also available
- Reflective
- Abrasion resistant
- Wipe clean
- · Custom or standard words
- Integrates with Clear Pockets
- Five colours and four sizes: